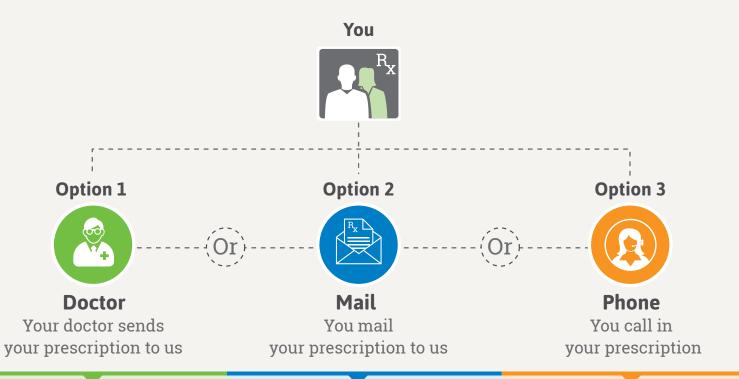

You have three options to start your prescription with us:

#### Option 1

### From Your Doctor

Ask your doctor to send your prescription electronically to MedImpact Direct or to fax it to us at: 888.783.1773.

Our friendly pharmacy staff will call you to obtain your approval before we process any prescriptions your doctor sends us. We will not ship these prescriptions until you confirm that you want the medication.

#### Option 2

# Mail Us Your Prescription

Download and complete the order form, available at www.medimpactdirect.com, and mail it to us with your paper prescription and your payment. Once we have your order, you can register online to order refills and customize delivery options for future orders.

#### Option 3

### Call Us Toll-Free at: 855.873.8739

Monday-Friday: 7:00 a.m. – 7:00 p.m. Central Saturdays: 8:00 a.m. – 4:00 p.m. Central

With a simple phone call, our friendly pharmacy staff will transfer your prescription to us.